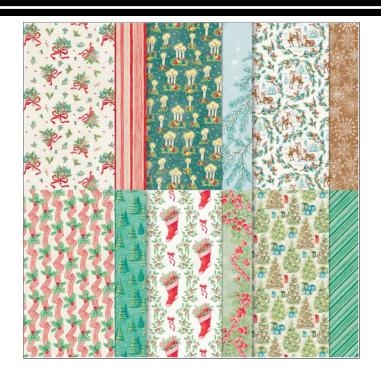

## Designer Series Paper® Sentimental Christmas Designer Series Paper

Set of 12 sheets 2 each of 6 double-sided designs. Acid free, lignin free.

SD 24 Page 29 164209

**French:** Papier De La Série Design Noël Sentimental **German:** Designerpapier Weihnachtsnostalgie

Collection: Sentimental Christmas SuiteColors: Poppy Parade, Old Olive,

Shaded Spruce, Pretty Peacock, Pecan Pie, Basic Beige

Insert created by Bev Adams, http://BevAdams.com, BevAdams@verizon.net Images from Stampin' Up!®